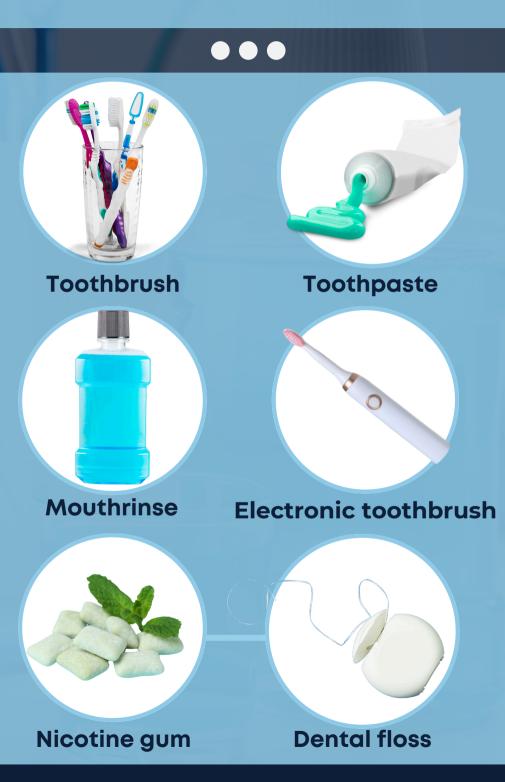

• • • •

• • • •

#### Where can IDA Seal be found in Oral Healthcare **Products?**

**IDA ensures that IDA Seal is** displayed with a statement on the product label, advertisements and any promotional material that is exposed to consumer to make informed choice. Always look for the Seal Statement whenever you see the IDA Seal



https://idaseal.ida.org.in

## **Products Eligible for** seal application



Contact no. 9076167609



# **Your Trusted Dental Care Partner Since** 1994

#### **#ChooseWithConfidence**

#### IDA Seal: Symbol of Safety and Effectiveness

The IDA Seal guarantees scientifically validated oral health benefits, safety, and quality, helping the public and dental professionals make informed choices. An independent panel of dental experts evaluates each product to confirm its claims and distinguish it in the marketplace.

### Significance

- Improved Product Credibility
- Enhances Market competititiveness & Differentiation
- Informed Choices & Consumer Confidence
- Standardization of Dental Care
- High Standard Evaluation Quality
  Assurance



#### Process at a glance

Application Phase
 Processing and Testing Phase
 Approval Phase
 Endorsement Phase
 Renewal Phase



#